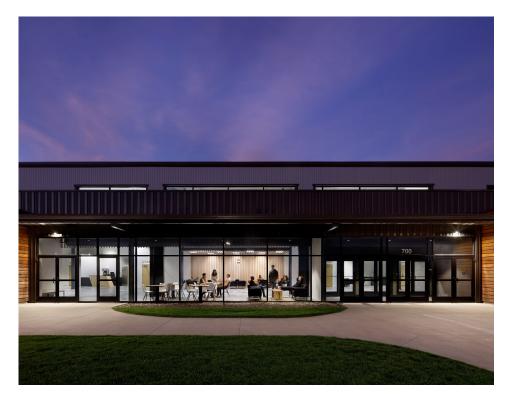

## **VERITAS CHURCH**

After several years of meeting in temporary locations, **Veritas Church** approached JCorp to design a new long-term

home. **Expandability** and **phasing** were key considerations to accommodate future church growth, and tight cost constraints had to be considered to get the church into its first permanent home. JCorp developed several designs to guide the client through the design process and options and utilized an innovative twist on a pre-engineered metal building to achieve a unique industrial aesthetic while maintaining a cost-effective project cost.