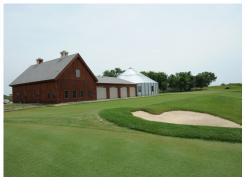

## ISU GOLF PERFORMANCE CENTER

The ISU Golf Performance Center, located on a 16-acre practice golf course, is a unique environment designed specifically for the ISU men's and women's golf teams. The center includes six heated hitting bays, putting green, team lounge, locker room, club repair room, and simulation room.

This **quintessential barn** and grain bin complement the golf course and landscape that surrounds it. The barn area features **exposed timber frame** trusses accenting the space containing lounge areas and a kitchenette. The 72-foot wide grain bin allows golfers to chip and putt during all seasons.