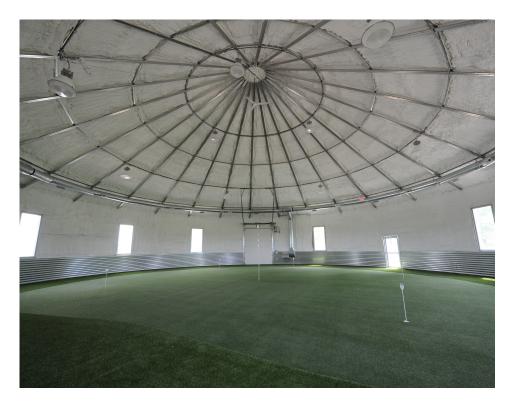

This **quintessential barn** and grain bin complement the golf course and landscape that surrounds it. The barn area features **exposed timber frame** trusses accenting the space containing lounge areas and a kitchenette. The 72-foot wide grain bin allows golfers to chip and putt during all seasons.