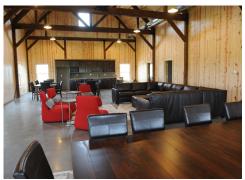

This **quintessential barn** and grain bin complement the golf course and landscape that surrounds it. The barn area features **exposed timber frame** trusses accenting the space containing lounge areas and a kitchenette. The 72-foot wide grain bin allows golfers to chip and putt during all seasons.