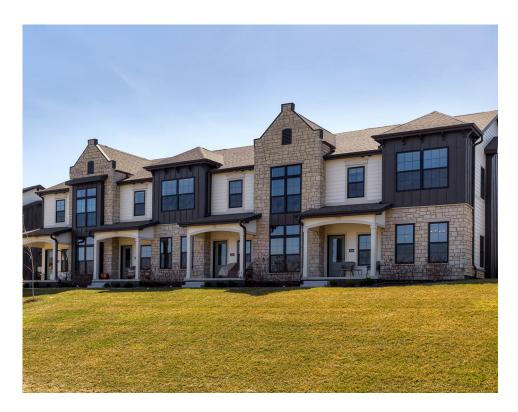

## **CAMPIELLO POINTE TOWNHOMES**

The residences at Campiello Pointe are impeccably designed 3 bed, 2.5 bath, 2-story boutique townhomes that offer sophisticated style & functional living. Modern Mediterranean exteriors with impressive stone & large black windows. Each lot backs to mature trees. The interiors feature custom details throughout. Floor-to-ceiling windows, architectural beams, LVP flooring, upgraded carpet, tiled master shower, decorative lighting, GE appliances & quartz countertops. You'll love the conveniences of this prime West Des Moines location!