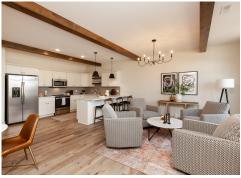

## **CAMPIELLO POINTE TOWNHOMES**

The residences at Campiello Pointe are impeccably designed 3 bed, 2.5 bath, 2-story boutique townhomes that offer sophisticated style & functional living. Modern Mediterranean exteriors with impressive stone & large black windows. Each lot backs to mature trees. The interiors feature custom details throughout. Floor-to-ceiling windows, architectural beams, LVP flooring, upgraded carpet, tiled master shower, decorative lighting, GE appliances & quartz countertops. You'll love the conveniences of this prime West Des Moines location!