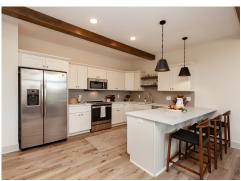

## **CAMPIELLO POINTE TOWNHOMES**

The residences at Campiello Pointe are impeccably designed 3 bed, 2.5 bath, 2-story boutique townhomes that offer sophisticated style & functional living. Modern Mediterranean exteriors with impressive stone & large black windows. Each lot backs to mature trees. The interiors feature custom details throughout. Floor-to-ceiling windows, architectural beams, LVP flooring, upgraded carpet, tiled master shower, decorative lighting, GE appliances & quartz countertops. You'll love the conveniences of this prime West Des Moines location!